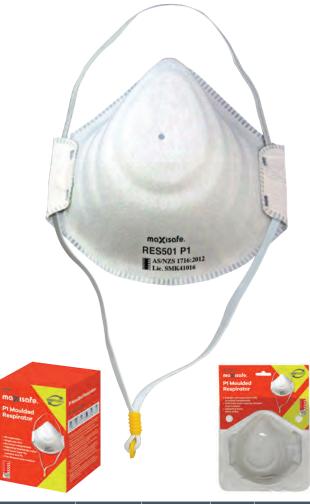

## P1 Moulded Respirator

#### **RES501**

#### **Features and Benefits**

- P1 Pre-moulded respirator fits a wide variety of face profiles
- · Pre-formed nose-bridge minimizes the risk of leaks
- · Twin straps offer firm comfortable fit
- Suitable for medical, grinding, sanding and dusty environments
- · Certified to AS/NZS 1716