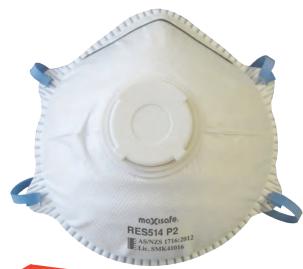

# P2 Conical Disposable Respirator with Valve

#### **RES514**

#### **Features and Benefits**

- · Premium conical style disposable respirators
- P2 rating offers protection against mechanically and thermally generated particles
- · Soft nose foam ensures custom fit to nose
- · Latex free straps give firm and comfortable fit
- Latex free exhalation valve ensures low breathing resistance
- · Soft inner layer for comfort and fit
- · Certified to AS/NZS 1716:2012 P2 standards
- · Exhalation Valve for added comfort